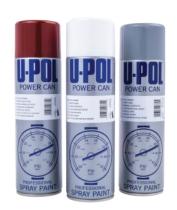

## **POWER CAN PROFESSIONAL AEROSOLS**

Power Can Aerosols have been formulated to create a permanent high build, fast drying, quality finish. All Power Can Aerosols are contained in extra powerful pressurized spray cans and feature a specialized large fan pattern, high output, high opacity and no overspray nozzle.

| PART#           | DISCRIPTION                | REG PRICE | SPECIAL |
|-----------------|----------------------------|-----------|---------|
| UPO 0801        | SATIN BLACK POWER CAN      | \$9.06    | \$4.95  |
| <b>UPO 0802</b> | MATT BLACK POWER CAN       | \$9.06    | \$4.95  |
| UPO 0803        | HIGH GLOSS BLACK POWER CAN | \$9.06    | \$4.95  |
| <b>UPO 0804</b> | CLEAR LACQUER POWER CAN    | \$9.06    | \$4.95  |
| <b>UPO 0805</b> | PRIMER GRAY POWER CAN      | \$9.06    | \$4.95  |
| UPO 0830        | ETCH PRIMER AEROSOL        | \$9.06    | \$4.95  |